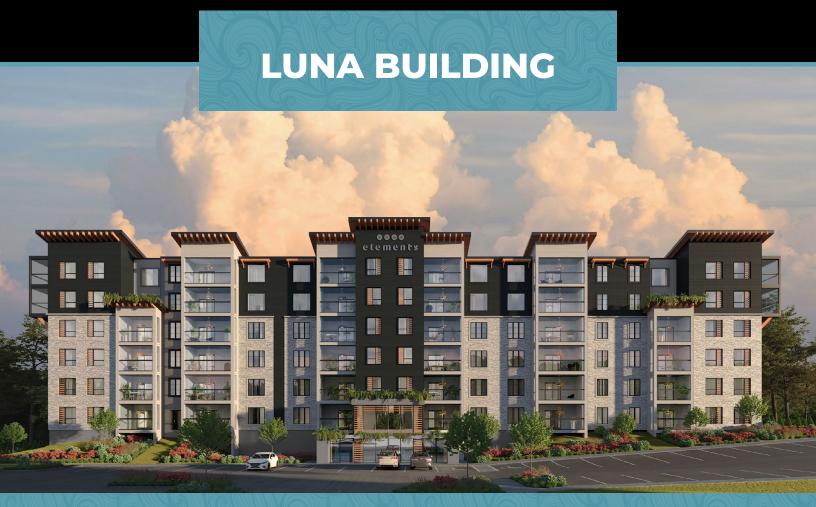

#### **SITEMAP**

Elements will consist of three mid-rise buildings with a total of 346 units. Starting in the \$500's.

For a larger version of the Sitemap, please visit **elementscondos.ca** 

LUNA BUILDING 6 FLOORS 96 UNITS

**SUITE 204** 

**770** s

COOK 13'1" x 9'5" W/D HWT LIVE 13'1" x 14'10" **REST** 10'11" x 11'5" **ENCLOSED BALCONY** 9'4" x 9'0"

**LUNA BUILDING** 

6 FLOORS 96 UNITS **SUITE 116** 

926

1 Bed + 1 Bath + Den

**LUNA BUILDING** 