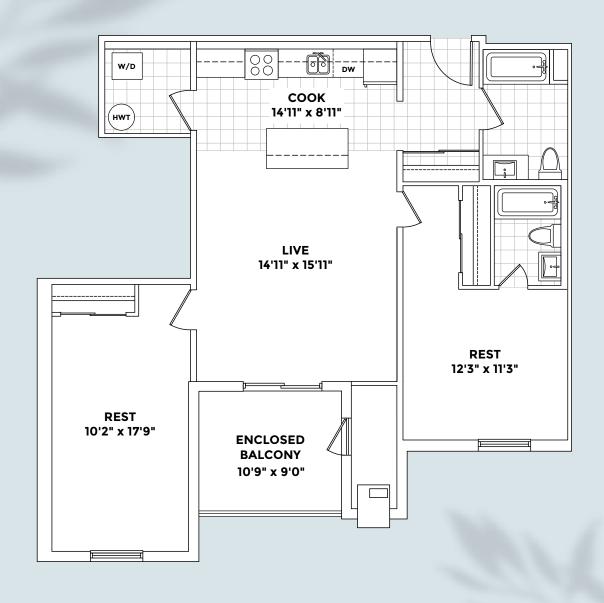

**SUITE 614** 

1182 BF

2 Bed + 2 Bath

**LUNA BUILDING** 

6 FLOORS 96 UNITS **SUITE 410** 

**LUNA BUILDING** 

6 FLOORS 96 UNITS **SUITES 208, 308, 508** 

LUNA BUILDING 6 FLOORS 96 UNITS

**SUITES 215, 515, 615** 

#### FRONT ENTRANCE FACING PARKING LOT

| SQ FT    | SUITE LOCATION      |
|----------|---------------------|
| 770      | Unit 204            |
| 926      | Unit 116            |
| 926 BF*  | Unit 209            |
| 958      | Unit 412            |
| 1180     | Units 313, 513      |
| 1182 BF* | Unit 614            |
| 1198     | Unit 410            |
| 1269     | Units 208, 308, 508 |
| 1301     | Units 215, 515, 615 |