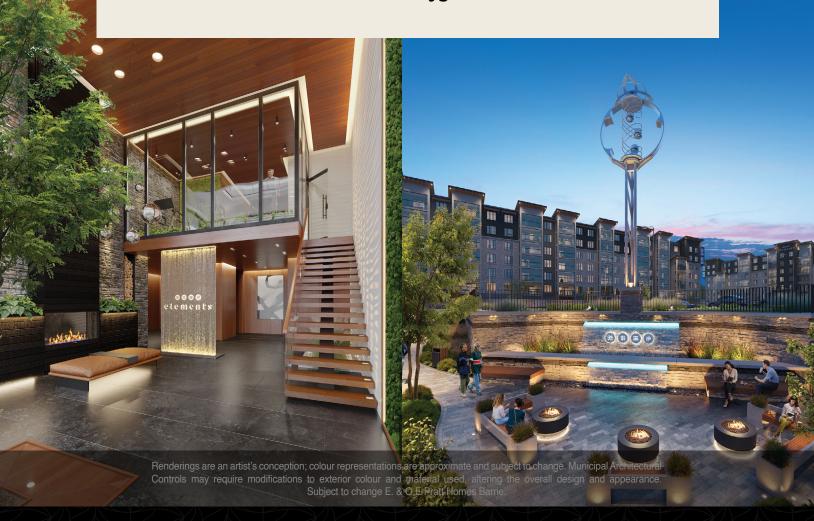

#### **ADDITIONAL ELEMENTS**

Waterfall and Fire Pit Amenity Areas
Sculptures By World-renowned Artist, Ron Baird
Enlarged, 2 Story Foyer With Live Tree, Fireplace and Water Feature
Shared Gym Overlooking The Foyer
EV Car Charging Stations
Outdoor Jogging Track With Fitness Stations
Children's Playground