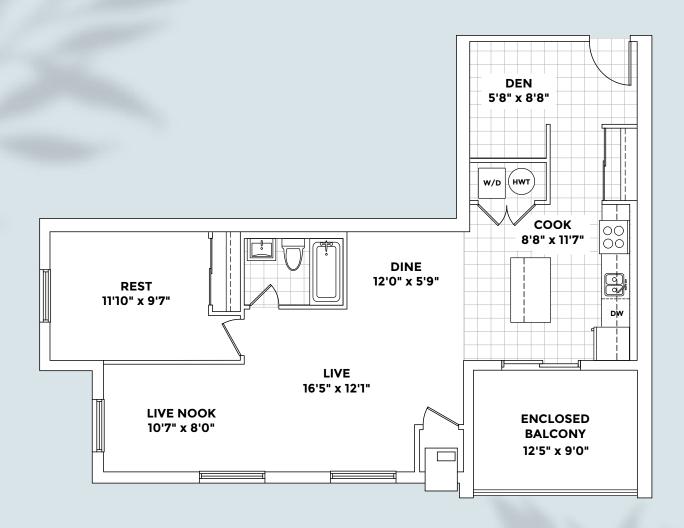

ountertop In Kitchen



Pratt Homes



#### **ADDITIONAL ELEMENTS**

Waterfall and Fire Pit Amenity Areas
Sculptures By World-renowned Artist, Ron Baird
Enlarged, 2 Story Foyer With Live Tree, Fireplace and Water Feature
Shared Gym Overlooking The Foyer
EV Car Charging Stations
Outdoor Jogging Track With Fitness Stations
Children's Playground





#### **SITEMAP**

Elements will consist of three mid-rise buildings with a total of 346 units. Starting in the \$500's.

For a larger version of the Sitemap, please visit **elementscondos.ca** 





LUNA BUILDING 6 FLOORS 96 UNITS

**SUITE 204** 

**770** s



COOK 13'1" x 9'5" W/D HWT LIVE 13'1" x 14'10" **REST** 10'11" x 11'5" **ENCLOSED BALCONY** 9'4" x 9'0"





**LUNA BUILDING** 

6 FLOORS 96 UNITS **SUITE 116** 

926

1 Bed + 1 Bath + Den





**LUNA BUILDING** 

6 FLOORS 96 UNITS **SUITE 209** 

926 BF SQ FT

1 Bed + 1 Bath + Den





### etements CONDOMINIUMS

LUNA BUILDING 6 FLOORS 96 UNITS

**SUITE 412** 







**LUNA BUILDING** 

**SUITES 313, 513** 

1180





96 UNITS



LUNA BUILDING 6 FLOORS 96 UNITS

**SUITE 614** 

1182 BF

2 Bed + 2 Bath





**LUNA BUILDING** 

6 FLOORS 96 UNITS **SUITE 410** 







**LUNA BUILDING** 

6 FLOORS 96 UNITS **SUITES 208, 308, 508** 







LUNA BUILDING 6 FLOORS 96 UNITS

**SUITES 215, 515, 615** 









### **SUITE LAYOUT**



#### FRONT ENTRANCE FACING PARKING LOT

| SQ FT    | SUITE LOCATION      |
|----------|---------------------|
| 770      | Unit 204            |
| 926      | Unit 116            |
| 926 BF*  | Unit 209            |
| 958      | Unit 412            |
| 118