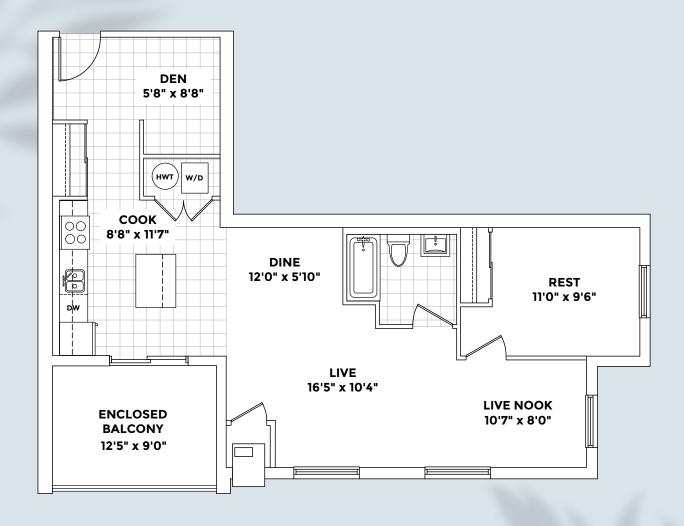

enity Areas
Sculptures By World-renowned Artist, Ron Baird
Enlarged, 2 Story Foyer With Live Tree, Fireplace and Water Feature
Shared Gym Overlooking The Foyer
EV Car Charging Stations
Outdoor Jogging Track With Fitness Stations
Children's Playground





#### **SITEMAP**

Elements will consist of three mid-rise buildings with a total of 346 units. Starting in the \$500's.

For a larger version of the Sitemap, please visit **elementscondos.ca** 





LUNA BUILDING 6 FLOORS 96 UNITS

**SUITE 204** 

**770** s



COOK 13'1" x 9'5" W/D HWT LIVE 13'1" x 14'10" **REST** 10'11" x 11'5" **ENCLOSED BALCONY** 9'4" x 9'0"





**LUNA BUILDING** 

6 FLOORS 96 UNITS **SUITE 116** 

926

1 Bed + 1 Bath + Den





**LUNA BUILDING** 

6 FLOORS 96 UNITS **SUITE 209** 

926 BF SQ FT

1 Bed + 1 Bath + Den





### etements CONDOMINIUMS

LUNA BUILDING 6 FLOORS 96 UNITS

**SUITE 412** 







**LUNA BUILDING** 

**SUITES 313, 513** 

1180





96 UNITS



LUNA BUILDING 6 FLOORS 96 UNITS

**SUITE 614** 

1182 BF

2 Bed + 2 Bath





**LUNA BUILDING** 

6 FLOORS 96 UNITS **SUITE 410** 







**LUNA BUILDING** 

6 FLOORS 96 UNITS **SUITES 208, 308, 508** 







LUNA BUILDING 6 FLOORS 96 UNITS

**SUITES 215, 515, 615** 









### **SUITE LAYOUT**



#### FRONT ENTRANCE FACING PARKING LOT

| SQ FT    | SUITE LOCATION      |
|----------|---------------------|
| 770      | Unit 204            |
| 926      | Unit 116            |
| 926 BF*  | Unit 209            |
| 958      | Unit 412            |
| 1180     | Units 313, 513      |
| 1182 BF* | Unit 614            |
| 1198     | Unit 410