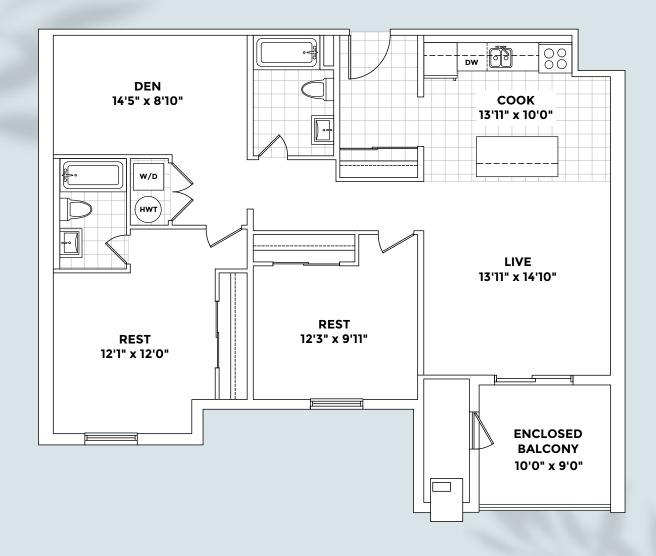

**SUITE 614** 

1182 BF

2 Bed + 2 Bath

**LUNA BUILDING** 

6 FLOORS 96 UNITS **SUITE 410** 

**LUNA BUILDING** 

6 FLOORS 96 UNITS **SUITES 208, 308, 508** 

LUNA BUILDING 6 FLOORS 96 UNITS

**SUITES 215, 515, 615** 

#### FRONT ENTRANCE FACING PARKING LOT

| SQ FT    | SUITE LOCATION      |
|----------|---------------------|
| 770      | Unit 204            |
| 926      | Unit 116            |
| 926 BF*  | Unit 209            |
| 958      | Unit 412            |
| 1180     | Units 313, 513      |
| 1182 BF* | Unit 614            |
| 1198     | Unit 410            |
| 1269     | Units 208, 308, 508 |
| 1301     | Units 215, 515, 615 |