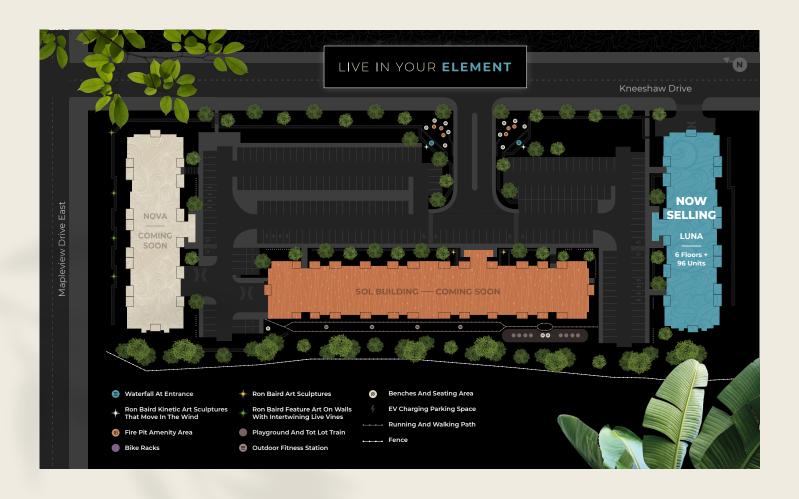

#### **SITEMAP**

Elements will consist of three mid-rise buildings with a total of 346 units. Starting in the \$500's.

For a larger version of the Sitemap, please visit **elementscondos.ca** 

LUNA BUILDING 6 FLOORS 96 UNITS

### etements CONDOMINIUMS

LUNA BUILDING 6 FLOORS 96 UNITS

**SUITE 412** 

**LUNA BUILDING** 

**SUITES 313, 513** 

1180

96 UNITS

LUNA BUILDING 6 FLOORS 96 UNITS