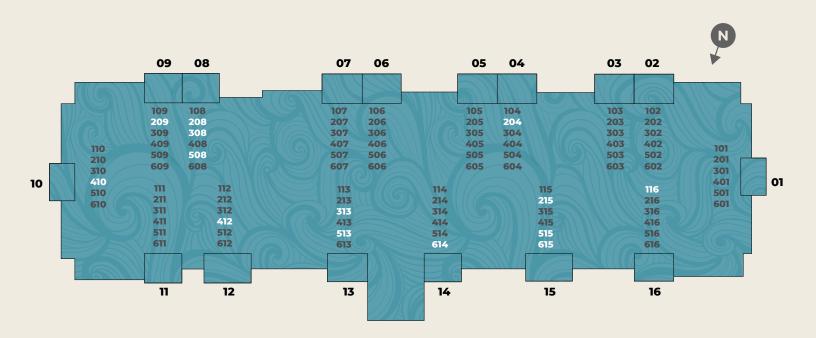

#### **SITEMAP**

Elements will consist of three mid-rise buildings with a total of 346 units. Starting in the \$500's.

For a larger version of the Sitemap, please visit **elementscondos.ca** 

LUNA BUILDING 6 FLOORS 96 UNITS